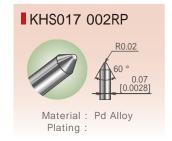

re         | 45 to 125                   |
| Life Span at Operating Travel | 100K Cycles                 |
| Electrical Specifications     |                             |
| Current Rating (Continuous)   | 0.2A                        |
| Self Inductance               | 1.72nH (0.17mm Pitch)       |
| Bandwidth @ 1dB               | 9.8GHz (0.2mm Pitch)        |
| DC Resistance                 | 0.5ohm                      |
| Material and Finishes         |                             |
| Bottom Plunger                | Pd Alloy                    |
| Barrel                        | Alloy / No plating          |
|                               |                             |

\*Top Plunger: Please refer to the table on the right.

Music Wire / Au Plated

#### ■ Top Plunger & Item Number





#### Socket Outline

Unit: mm [inch]

Spring

Force Chart





#### Insertion Loss Data



#### Life Test Data