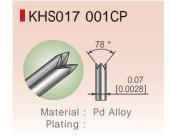

ture         | 45 to 125                   |
| Life Span at Operating Travel | 100K Cycles                 |
| Electrical Specifications     |                             |
| Current Rating (Continuous)   | 0.2A                        |
| Self Inductance               | 1.72nH (0.17mm Pitch)       |
| Bandwidth @ 1dB               | 9.8GHz (0.2mm Pitch)        |
| DC Resistance                 | 0.5ohm                      |
| Material and Finishes         |                             |
| Bottom Plunger                | Pd Alloy                    |
| Barrel                        | Alloy / No plating          |
|                               |                             |

\*Top Plunger: Please refer to the table on the right.

Music Wire / Au Plated

#### ■ Top Plunger & Item Number





#### Socket Outline

Unit: mm [inch]

Spring

Force Chart





#### Insertion Loss Data



#### Life Test Data