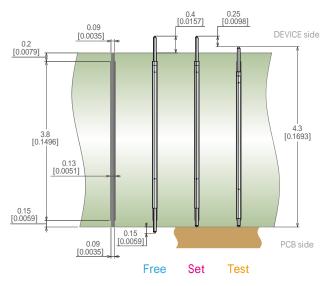

rating Travel | 100K Cycles                 |
| Electrical Specifications     |                             |
| Current Rating (Continuous)   | 0.2A                        |
| Self Inductance               | 1.72nH (0.17mm Pitch)       |
| Bandwidth @ 1dB               | 9.8GHz (0.2mm Pitch)        |
| DC Resistance                 | 0.5ohm                      |
| Material and Finishes         |                             |
| Bottom Plunger                | Pd Alloy                    |
| Barrel                        | Alloy / No plating          |
|                               |                             |

\*Top Plunger: Please refer to the table on the right.

Music Wire / Au Plated

#### ■ Top Plunger & Item Number





#### Socket Outline

Unit: mm [inch]

Spring

Force Chart





#### Insertion Loss Data



#### Life Test Data