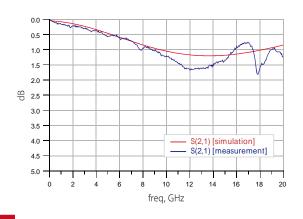

|
| Electrical Specifications     |                             |
| Current Rating (Continuous)   | 0.2A                        |
| Self Inductance               | 1.72nH (0.17mm Pitch)       |
| Bandwidth @ 1dB               | 9.8GHz (0.2mm Pitch)        |
| DC Resistance                 | 0.5ohm                      |
| Material and Finishes         |                             |
| Bottom Plunger                | Pd Alloy                    |
| Barrel                        | Alloy / No plating          |
|                               |                             |

\*Top Plunger: Please refer to the table on the right.

Music Wire / Au Plated

#### ■ Top Plunger & Item Number





#### Socket Outline

Unit: mm [inch]

Spring

Force Chart





#### Insertion Loss Data



#### Life Test Data