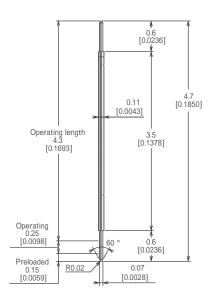

## Length

4.7<sub>mm</sub>

Pin Outline

Unit: mm [inch]

| Specifications (A             | Approximate Average Values) |
|-------------------------------|-----------------------------|
| Mechanical Specifications     |                             |
| Spring Force at Operating Tra | avel 6gf (0.21oz.)          |
| Operating Travel              | 0.4mm (0.0157inch)          |
| Operating Temperature         | 45 to 125                   |
| Life Span at Operating Travel | 100K Cycles                 |
| Electrical Specifications     |                             |
| Current Rating (Continuous)   | 0.2A                        |
| Self Inductance               | 1.72nH (0.17mm Pitch)       |
| Bandwidth @ 1dB               | 9.8GHz (0.2mm Pitch)        |
| DC Resistance                 | 0.5ohm                      |
| Material and Finishes         |                             |
| Bottom Plunger                | Pd Alloy                    |
| Barrel                        | Alloy / No plating          |
|                               |                             |

\*Top Plunger: Please refer to the table on the right.

Music Wire / Au Plated