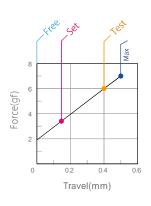

#### Socket Outline

Unit: mm [inch]

Spring

Force Chart

## Length

4.7<sub>mm</sub>

Pin Outline

Unit: mm [inch]

| Specifications (A             | Approximate Average Values) |
|-------------------------------|-----------------------------|
| Mechanical Specifications     |                             |
| Spring Force at Operating Tra | avel 6gf (0.21oz.)          |
| Operating Travel              | 0.4mm (0.0157inch)          |
| Operating Temperature         | 45 to 125                   |
| Life Span at Operating Travel | 100K Cycles                 |
| Electrical Specifications     |                             |
| Current Rating (Continuous)   | 0.2A                        |
| Self Inductance               | 1.72nH (0.17mm Pitch)       |
| Bandwidth @ 1dB               | 9.8GHz (0.2mm Pitch)        |
| DC Resistance                 | 0.5ohm                      |
| Material and Finishes         |                             |
| Bottom Plunger                | Pd Alloy                    |
| Barrel                        | Alloy / No plating          |
|                               |                             |