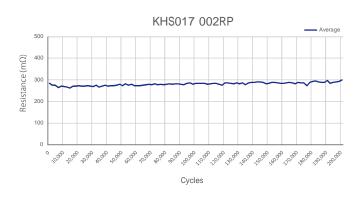

rical Specifications     |                             |
| Current Rating (Continuous)   | 0.2A                        |
| Self Inductance               | 1.72nH (0.17mm Pitch)       |
| Bandwidth @ 1dB               | 9.8GHz (0.2mm Pitch)        |
| DC Resistance                 | 0.5ohm                      |
| Material and Finishes         |                             |
| Bottom Plunger                | Pd Alloy                    |
| Barrel                        | Alloy / No plating          |
|                               |                             |

\*Top Plunger: Please refer to the table on the right.

Music Wire / Au Plated

#### ■ Top Plunger & Item Number





#### Socket Outline

Unit: mm [inch]

Spring

Force Chart





#### Insertion Loss Data



#### Life Test Data