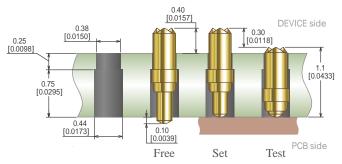

# High Frequency

高周波

Test Height

KLS050 001CA

Pitch **0.50**<sub>mn</sub>

KLS080 001CA

Pitch **0.80**mm

Pin Outline



Pin Outline 0.56 [0.0220] 0.65 [0.0256] Operating length 1.1 [0.0433] [0.0394] [0.0079] 1.5 [0.0591] Operating 0.30 [0.0118] Preloaded 0.10 [0.0039] R0.2 0.38 [0.0150] 0.56 [0.0220] 0.65 [0.0256]

## Socket Outline



## Socket Outline



# Specifications (Approximate Average Values)

| Mechanical Specifications        |                        |
|----------------------------------|------------------------|
| Spring Force at Operating Travel | 10gf (0.35oz.)         |
| Operating Travel                 | 0.4mm (0.0157inch)     |
| Operating Temperature            | 45 to 125              |
| Life Span at Operating Travel    | 200K Cycles            |
| Electrical Specifications        |                        |
| Current Rating (Continuous)      | 1.3A                   |
| Self Inductance                  | 0.4nH                  |
| Bandwidth @ 1dB                  | 38.5GHz                |
| DC Resistance                    | 0.05ohm                |
| Material and Finishes            |