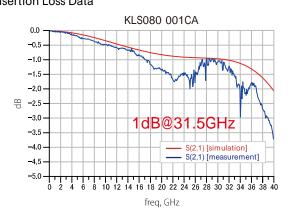

Specifications (Approximate Average Values)

| Spring Force at Operating Travel | 20gf (0.71oz.)         |
|----------------------------------|------------------------|
| Operating Travel                 | 0.4mm (0.0157inch)     |
| Operating Temperature            | 45 to 125              |
| Life Span at Operating Travel    | 1000K Cycles           |
| Electrical Specifications        |                        |
| Current Rating (Continuous)      | 2.4A                   |
| Self Inductance                  | 0.4nH                  |
| Bandwidth @ 1dB                  | 31.5GHz                |
| DC Resistance                    | 0.05ohm                |
| Material and Finishes            |                        |
| Bottom Plunger                   | BeCu / Au Plated       |
| Barrel                           | BeCu / Au Alloy Plated |
| Spring                           | Music Wire / Au Plated |

#### Insertion Loss Data

# Insertion Loss Data