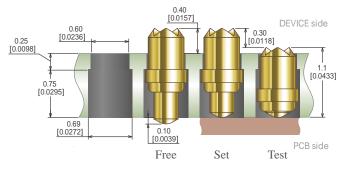

# High Frequency

高周波

Test Height

KLS050 001CA

Pitch **0.50**<sub>mn</sub>

KLS080 001CA

Pitch **0.80**mm

Pin Outline



Pin Outline 0.56 [0.0220] 0.65 [0.0256] Operating length 1.1 [0.0433] [0.0394] [0.0079] 1.5 [0.0591] Operating 0.30 [0.0118] Preloaded 0.10 [0.0039] R0.2 0.38 [0.0150] 0.56 [0.0220] 0.65 [0.0256]

## Socket Outline



## Socket Outline



# Specifications (Approximate Average Values)

| Mechanical Specifications        |                        |
|----------------------------------|------------------------|
| Spring Force at Operating Travel | 10gf (0.35oz.)         |
| Operating Travel                 | 0.4mm (0.0157inch)     |
| Operating Temperature            | 45 to 125              |
| Life Span at Operating Travel    | 200K Cycles            |
| Electrical Specifications        |                        |
| Current Rating (Continuous)      | 1.3A                   |
| Self Inductance                  | 0.4nH                  |
| Bandwidth @ 1dB                  | 38.5GHz                |
| DC Resistance                    | 0.05ohm                |
| Material and Finishes            |                        |
| Botto