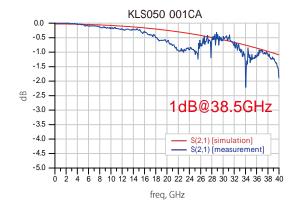

--|------------------------|
| Operating Travel                 | 0.4mm (0.0157inch)     |
| Operating Temperature            | 45 to 125              |
| Life Span at Operating Travel    | 1000K Cycles           |
| Electrical Specifications        |                        |
| Current Rating (Continuous)      | 2.4A                   |
| Self Inductance                  | 0.4nH                  |
| Bandwidth @ 1dB                  | 31.5GHz                |
| DC Resistance                    | 0.05ohm                |
| Material and Finishes            |                        |
| Bottom Plunger                   | BeCu / Au Plated       |
| Barrel                           | BeCu / Au Alloy Plated |
| Spring                           | Music Wire / Au Plated |

#### Insertion Loss Data



# Insertion Loss Data