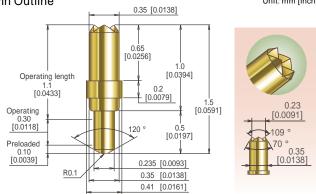

Pin Outline 0.56 [0.0220] 0.65 [0.0256] Operating length 1.1 [0.0433] [0.0394] [0.0079] 1.5 [0.0591] Operating 0.30 [0.0118] Preloaded 0.10 [0.0039] R0.2 0.38 [0.0150] 0.56 [0.0220] 0.65 [0.0256]