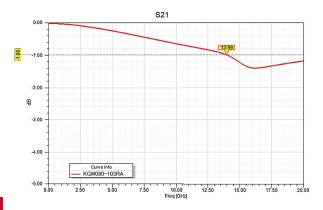

#### **■** Probe Outline

Unit: mm [inch]

| Specifications | (Approximate Average Values) |
|----------------|------------------------------|
|                |                              |

| Mechanical Specifications        |                            |
|----------------------------------|----------------------------|
| Spring Force at Operating Travel | 30gf (1.06oz.)             |
| Operating Travel                 | 0.65mm (0.0256inch)        |
| Operating Temperature            | -45 to 140°C               |
| Life Span at Operating Travel    | 1000K Cycles               |
| Electrical Specifications        |                            |
| Current Rating (Continuous)      | 3.8A                       |
| Self Inductance                  | 1.76nH                     |
| Bandwidth @ -1dB                 | 13.9GHz                    |
| DC Resistance                    | ≦0.05Ω                     |
| Material and Finishes            |                            |
| Bottom Plunger                   | BeCu / Au Plated           |
| Barrel                           | Phosphor Bronze / Au Plate |

#### Insertion Loss Data