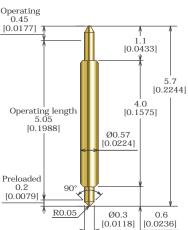

#### **■** Probe Outline

Unit: mm [inch]

| Specifications | (Approximate Average Values) |
|----------------|------------------------------|
|                |                              |

| Mechanical Specifications        |                            |
|----------------------------------|----------------------------|
| Spring Force at Operating Travel | 30gf (1.06oz.)             |
| Operating Travel                 | 0.65mm (0.0256inch)        |
| Operating Temperature            | -45 to 140°C               |
| Life Span at Operating Travel    | 1000K Cycles               |
| Electrical Specifications        |                            |
| Current Rating (Continuous)      | 3.8A                       |
| Self Inductance                  | 1.76nH                     |
| Bandwidth @ -1dB                 | 13.9GHz                    |
| DC Resistance                    | ≦0.05Ω                     |
| Material and Finishes            |                            |
| Bottom Plunger                   | BeCu / Au Plated           |
| Barrel                           | Phosphor Bronze / Au Plate |

\*Top Plunger : Please refer to the table on the right.