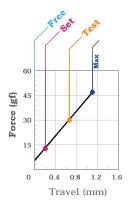

#### **■** Probe Outline

Unit: mm [inch]

| Specifications | (Approximate Average Values) |
|----------------|------------------------------|
|                |                              |

| Mechanical Specifications        |                            |
|----------------------------------|----------------------------|
| Spring Force at Operating Travel | 30gf (1.06oz.)             |
| Operating Travel                 | 0.65mm (0.0256inch)        |
| Operating Temperature            | -45 to 140°C               |
| Life Span at Operating Travel    | 1000K Cycles               |
| Electrical Specifications        |                            |
| Current Rating (Continuous)      | 3.8A                       |
| Self Inductance                  | 1.76nH                     |
| Bandwidth @ -1dB                 | 13.9GHz                    |
| DC Resistance                    | ≦0.05Ω                     |
| Material and Finishes            |                            |
| Bottom Plunger                   | BeCu / Au Plated           |
| Barrel                           | Phosphor Bronze / Au Plate |

#### Force Chart

Stainless Steel / Au Plated