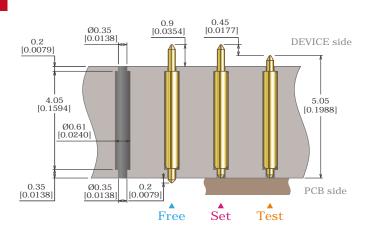

erature            | -45 to 140°C               |
| Life Span at Operating Travel    | 1000K Cycles               |
| Electrical Specifications        |                            |
| Current Rating (Continuous)      | 3.8A                       |
| Self Inductance                  | 1.76nH                     |
| Bandwidth @ -1dB                 | 13.9GHz                    |
| DC Resistance                    | ≦0.05Ω                     |
| Material and Finishes            |                            |
| Bottom Plunger                   | BeCu / Au Plated           |
| Barrel                           | Phosphor Bronze / Au Plate |

\*Top Plunger : Please refer to the table on the right.

#### Socket Outline

#### Unit: mm [inch]

Spring

#### Force Chart

Stainless Steel / Au Plated





#### Insertion Loss Data



#### Life Test Data